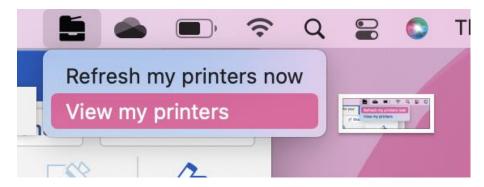

Step4: Click the printer-like logo on right top desktop, click on **View my printers**.

Step5: Login PaperCut by using Internal Login & PW.

Step6: check if its installed? If not, just wait a few seconds.