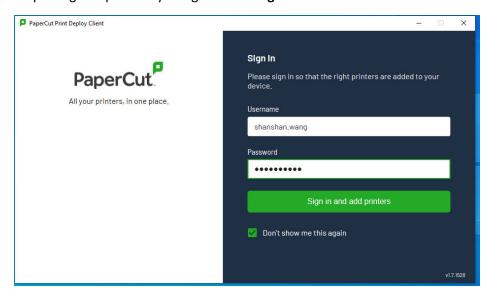

Step4: Click the printer-like logo on right top desktop, click on **View my printers**.

Step5: Login PaperCut by using Internal Login & PW.

Step6: check if its installed? If not, just wait a few seconds.