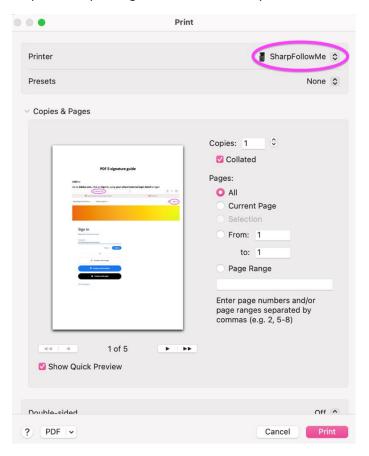

Step7: when printing, select Printer "Sharp Follow-Me"

Step8: Discover more printing features: scroll down from above page, find Printer Options- Printer Features, click the "i" icon, then you will see staple, punch, booklet etc.