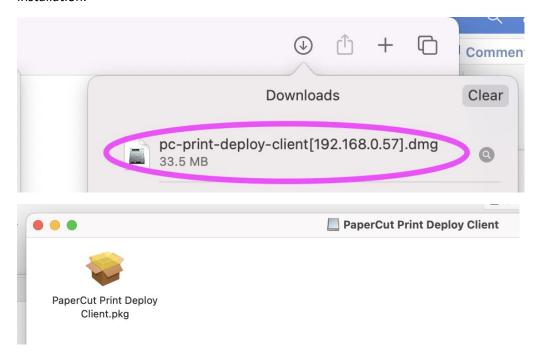

## Restart computer before the installation

Step1: click this link <a href="http://192.168.0.57:9191/print-deploy/client/macos">http://192.168.0.57:9191/print-deploy/client/macos</a> and it will automatically download the application. It should pop up on the right top of website page.

Step 2: double click on the app you just downloaded, again double click the yellow box to start installation.

Step3: follow the steps to install the app, it might require your **computer password**. Once successful downloaded, close the installer and move it to the bin.