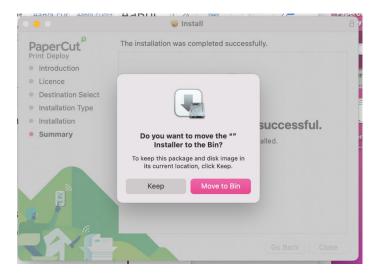

Step 2: double click on the app you just downloaded, again double click the yellow box to start installation.

Step3: follow the steps to install the app, it might require your **computer password**. Once successful downloaded, close the installer and move it to the bin.