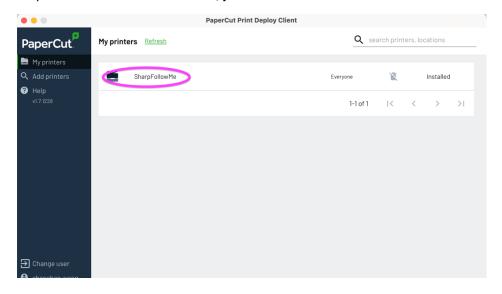

Step4: Click the printer-like logo on right top desktop, click on **View my printers**.

Step5: Login PaperCut by using Internal Login & PW.

Step6: check if its installed? If not, just wait a few seconds.