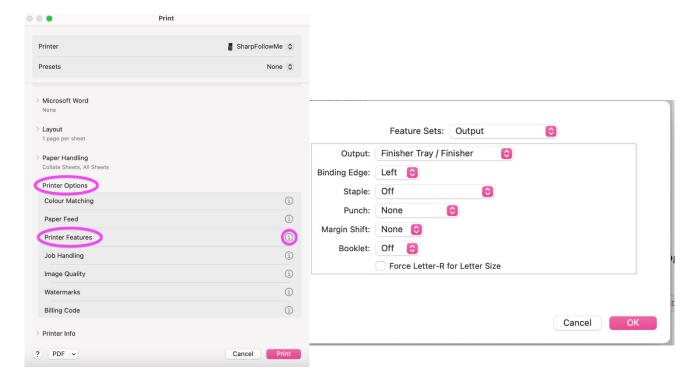

Step7: when printing, select Printer "Sharp Follow-Me"

Step8: Discover more printing features: scroll down from above page, find Printer Options- Printer Features, click the "i" icon, then you will see staple, punch, booklet etc.